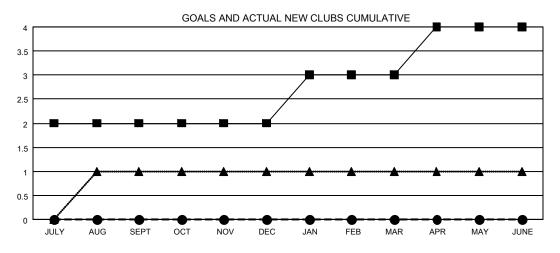

## **OPEN**

| Clubs                 |               |           |               | Members               |                           |                         |                                              |  |
|-----------------------|---------------|-----------|---------------|-----------------------|---------------------------|-------------------------|----------------------------------------------|--|
| RESULTS FOR 2019-2020 |               |           |               | RESULTS FOR 2019-2020 |                           |                         |                                              |  |
| QUARTER               | NEW CLUB GOAL | NEW CLUBS | DROPPED CLUBS | QUARTER               | MEMBER GROWTH NET<br>GOAL | MEMBER GROWTH<br>ACTUAL | DROPPED MEMBERS ACTUAL (including transfers) |  |
| JULY/AUG/SEPT         | 2             | 0         | 1             | JULY/AUG/SEPT         | 211                       | 131                     | 172                                          |  |
| OCT/NOV/DEC           | 0             | 0         | 0             | OCT/NOV/DEC           | 190                       | 0                       | 0                                            |  |
| JAN/FEB/MAR           | 1             | 0         | 0             | JAN/FEB/MAR           | 206                       | 0                       | 0                                            |  |
| APR/MAY/JUNE          | 1             | 0         | 0             | APR/MAY/JUNE          | 175                       | 0                       | 0                                            |  |