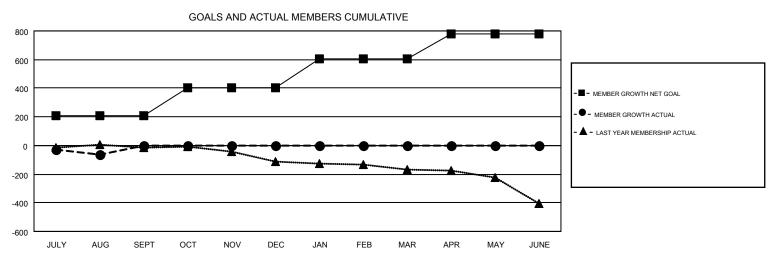

## **OPEN**

| Clubs                 |               |           |               | Members               |                           |                         |                                              |  |
|-----------------------|---------------|-----------|---------------|-----------------------|---------------------------|-------------------------|----------------------------------------------|--|
| RESULTS FOR 2019-2020 |               |           |               | RESULTS FOR 2019-2020 |                           |                         |                                              |  |
| QUARTER               | NEW CLUB GOAL | NEW CLUBS | DROPPED CLUBS | QUARTER               | MEMBER GROWTH NET<br>GOAL | MEMBER GROWTH<br>ACTUAL | DROPPED MEMBERS ACTUAL (including transfers) |  |
| JULY/AUG/SEPT         | 2             | 0         | 1             | JULY/AUG/SEPT         | 211                       | 131                     | 172                                          |  |
| OCT/NOV/DEC           | 0             | 0         | 0             | OCT/NOV/DEC           | 190                       | 0                       | 0                                            |  |
| JAN/FEB/MAR           | 1             | 0         | 0             | JAN/FEB/MAR           | 206                       | 0                       | 0                                            |  |
| APR/MAY/JUNE          | 1             | 0         | 0             | APR/MAY/JUNE          | 175                       | 0                       | 0                                            |  |